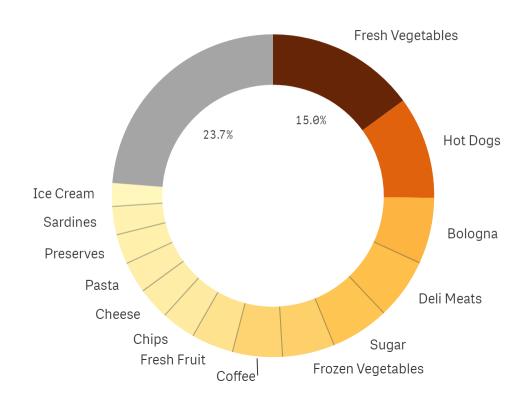

## Revenue by Products for Supermarkets

#### **Revenue by Products**

Total Revenue = \$12,249,339