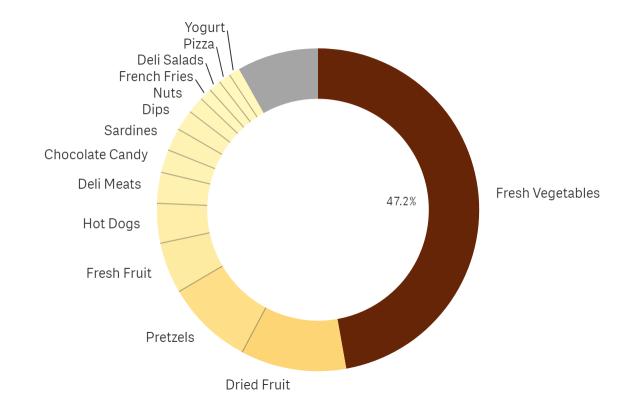

# Revenue by Products for Bottle Shops

### **Revenue by Products**

Total Revenue = \$4,614,384