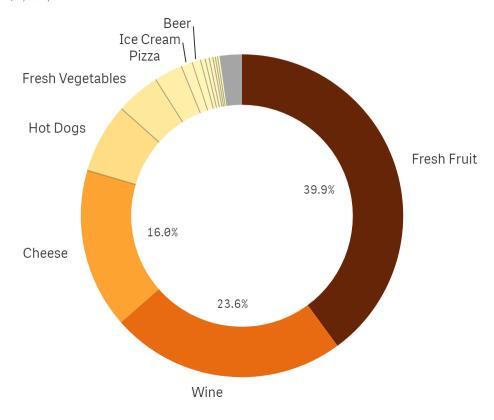

## Revenue by Products for Hotels & Clubs

#### **Revenue by Products**

Total Revenue = \$695,959