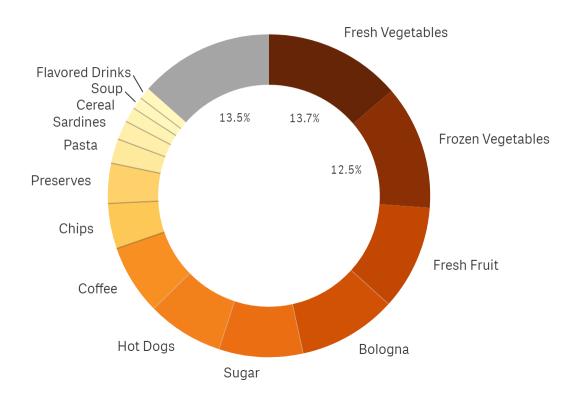

## Revenue by Products for Restaurant & Cafes

#### **Revenue by Products**

Total Revenue = \$22,474,258