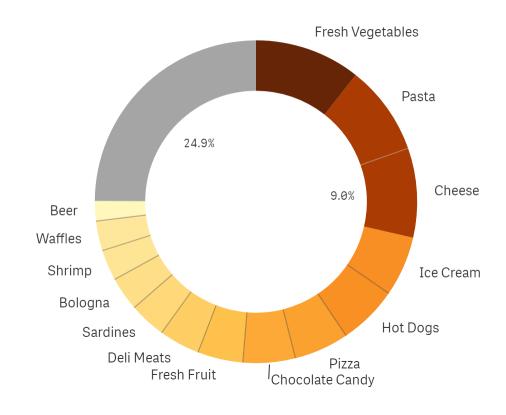

## Revenue by Products for Convenience Stores

#### **Revenue by Products**

Total Revenue = \$27.048.098