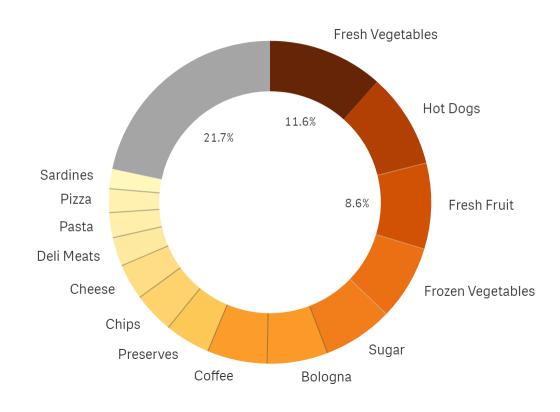

## Revenue by Products for Convenience Stores

#### **Revenue by Products**

Total Revenue = \$27.048.098