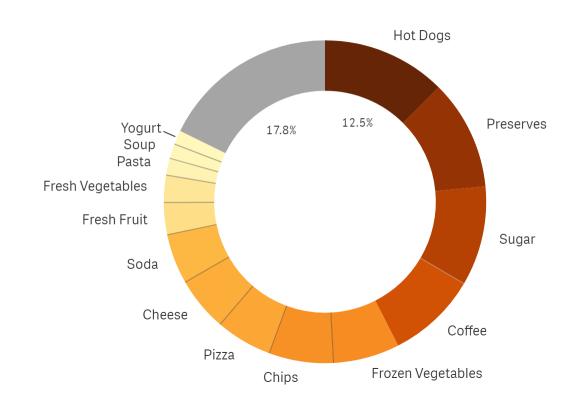

## Revenue by Products for Supermarkets

#### **Revenue by Products**

Total Revenue = \$12,249,339