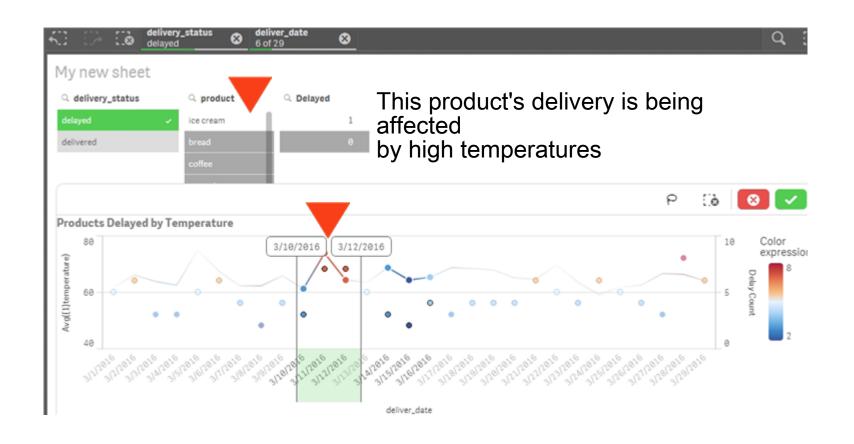

## What will you find?

# What will you find?

Late deliveries (after 5 PM) are being refused due to increased in traffic incidents.