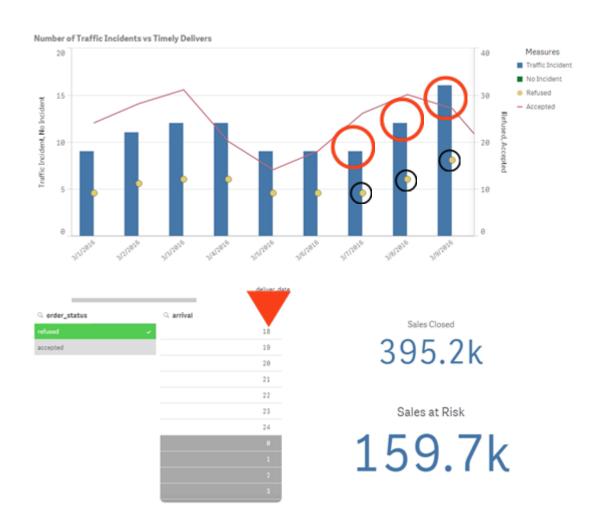

## What will you find?

# What will you find?

Late deliveries (after 5 PM) are being refused due to increased in traffic incidents.