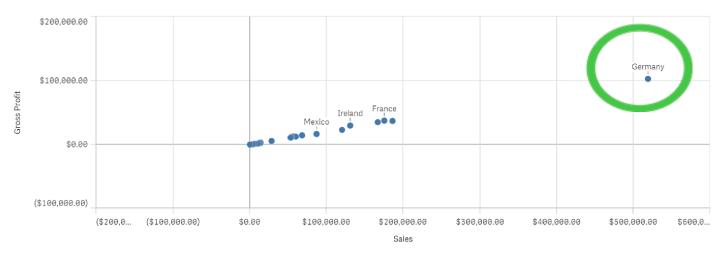

## Global Clothing Sales

Germany is the leading sales environment for Global Clothing Sales.

We seem to have 2.5x times more sales in Germany compared to other regions.

What is interesting is that we have the most amount of customers in the USA vs. other countries.