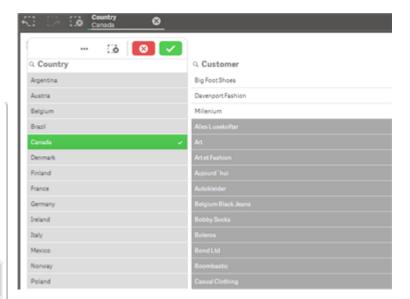

## Global Clothing Sales

Germany is the leading sales environment for Global Clothing Sales.

We seem to have 2.5x times more sales in Germany compared to other regions.

What is interesting is that we have the most amount of customers in the USA vs. other countries.