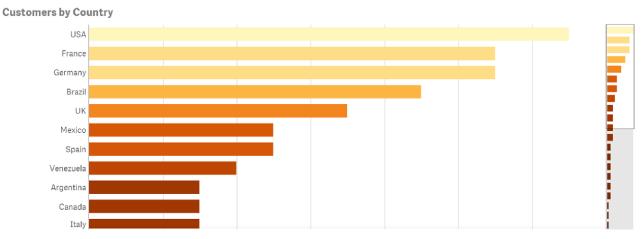

## Global Clothing Sales

Germany is the leading sales environment for Global Clothing Sales.

We seem to have 2.5x times more sales in Germany compared to other regions.

What is interesting is that we have the most amount of customers in the USA vs. other countries.