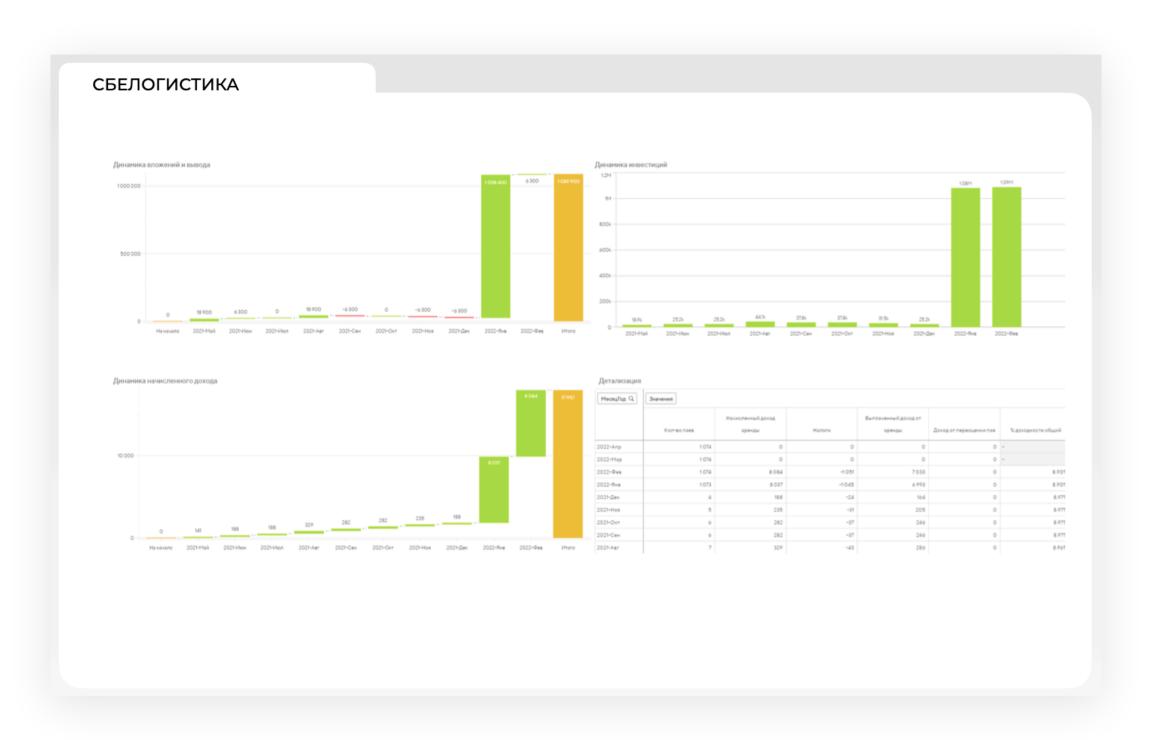

# | PDF REPORTING

Additional users for investor's personal account:

164%

PDF reporting development timing:

1 month