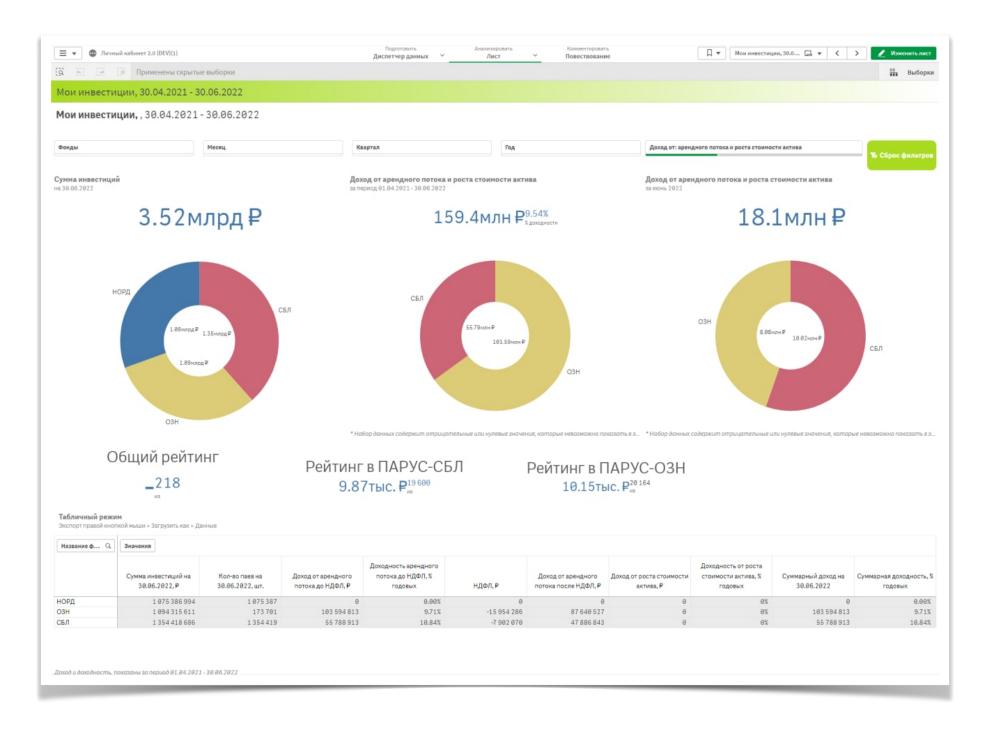

# INTRODUCING GAMIFICATION

Investor's portfolio benchmark (or investor leaderboard)

#### +7 (495) 789-66-55 PARUS: Инвестиции Динамика инвестиций Прогноз Фонды Операции Документы Портфель Участник Beta-тестирования 📀 😅 Показать фильтры 🙎 Как читать цифры? Доход от арендного потока и роста стоимости актива за апрель 2022 1.4 млн ₽ Мой портфель Доход от арендного потока Доход от арендного потока Доход от аренд после НДФЛ после НДФЛ после НДФЛ на 31 марта 2022 на 31 марта 2022 на 31 марта 2022 1.09 млн ₽ 1.09 млн ₽ 1.09 млн ₽ Парус-СБЛ Парус-СБЛ • Парус-СБЛ • Парус-ОЗН • Парус-ОЗН 18,9 тыс ₽ • Парус-ОЗН 18,9 тыс ₽ Мой рейтинг •