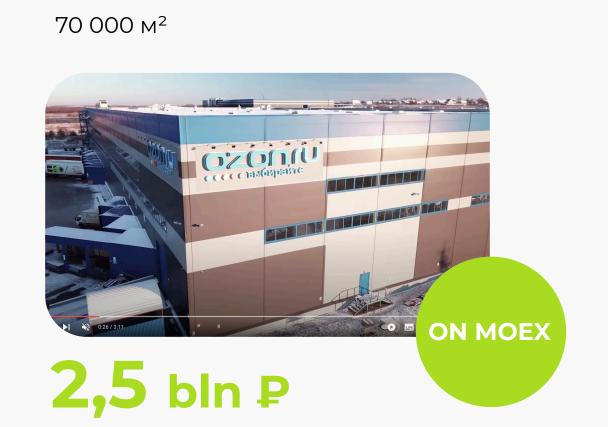

#### OUR ASSETS

35+ bln₽

Under management

50 000 M<sup>2</sup>

1,95 bln P

CLOSED RETAIL REAL ESTATE INVESTMENT FUNDS

Shopping Mall «VESNA!», Moscow