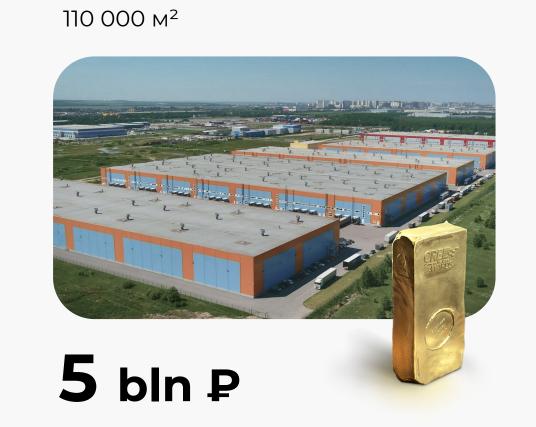

#### CLOSED OFFICE REAL ESTATE INVESTMENT FUNDS

Office Building «DVITSEV», Moscow

Office building «PAVLOVSKIY». Moscow

**4,5** bln ₽