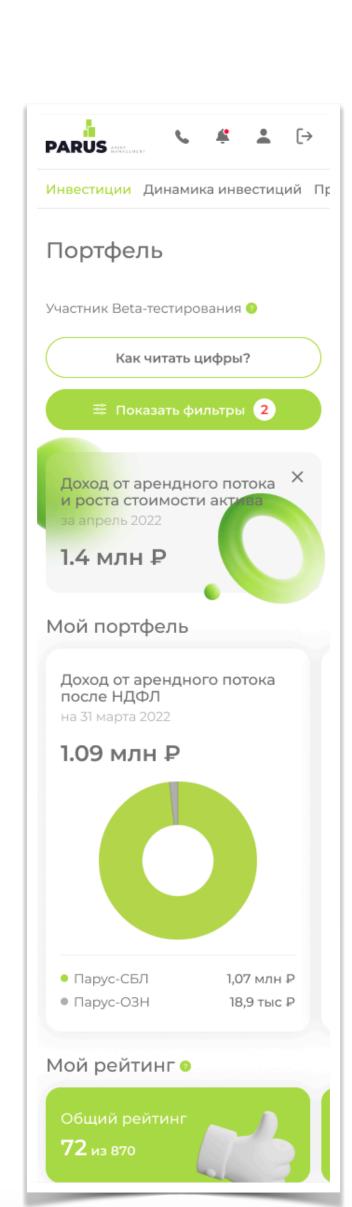

#### +7 (495) 789-66-55 PARUS: Инвестиции Динамика инвестиций Прогноз Фонды Операции Документы Портфель Участник Beta-тестирования 📀 😅 Показать фильтры 🙎 Как читать цифры? Доход от арендного потока и роста стоимости актива за апрель 2022 1.4 млн ₽ Мой портфель Доход от арендного потока Доход от арендного потока Доход от аренд после НДФЛ после НДФЛ после НДФЛ на 31 марта 2022 на 31 марта 2022 на 31 марта 2022 1.09 млн ₽ 1.09 млн ₽ 1.09 млн ₽ Парус-СБЛ Парус-СБЛ • Парус-СБЛ • Парус-ОЗН • Парус-ОЗН 18,9 тыс ₽ • Парус-ОЗН 18,9 тыс ₽ Мой рейтинг •