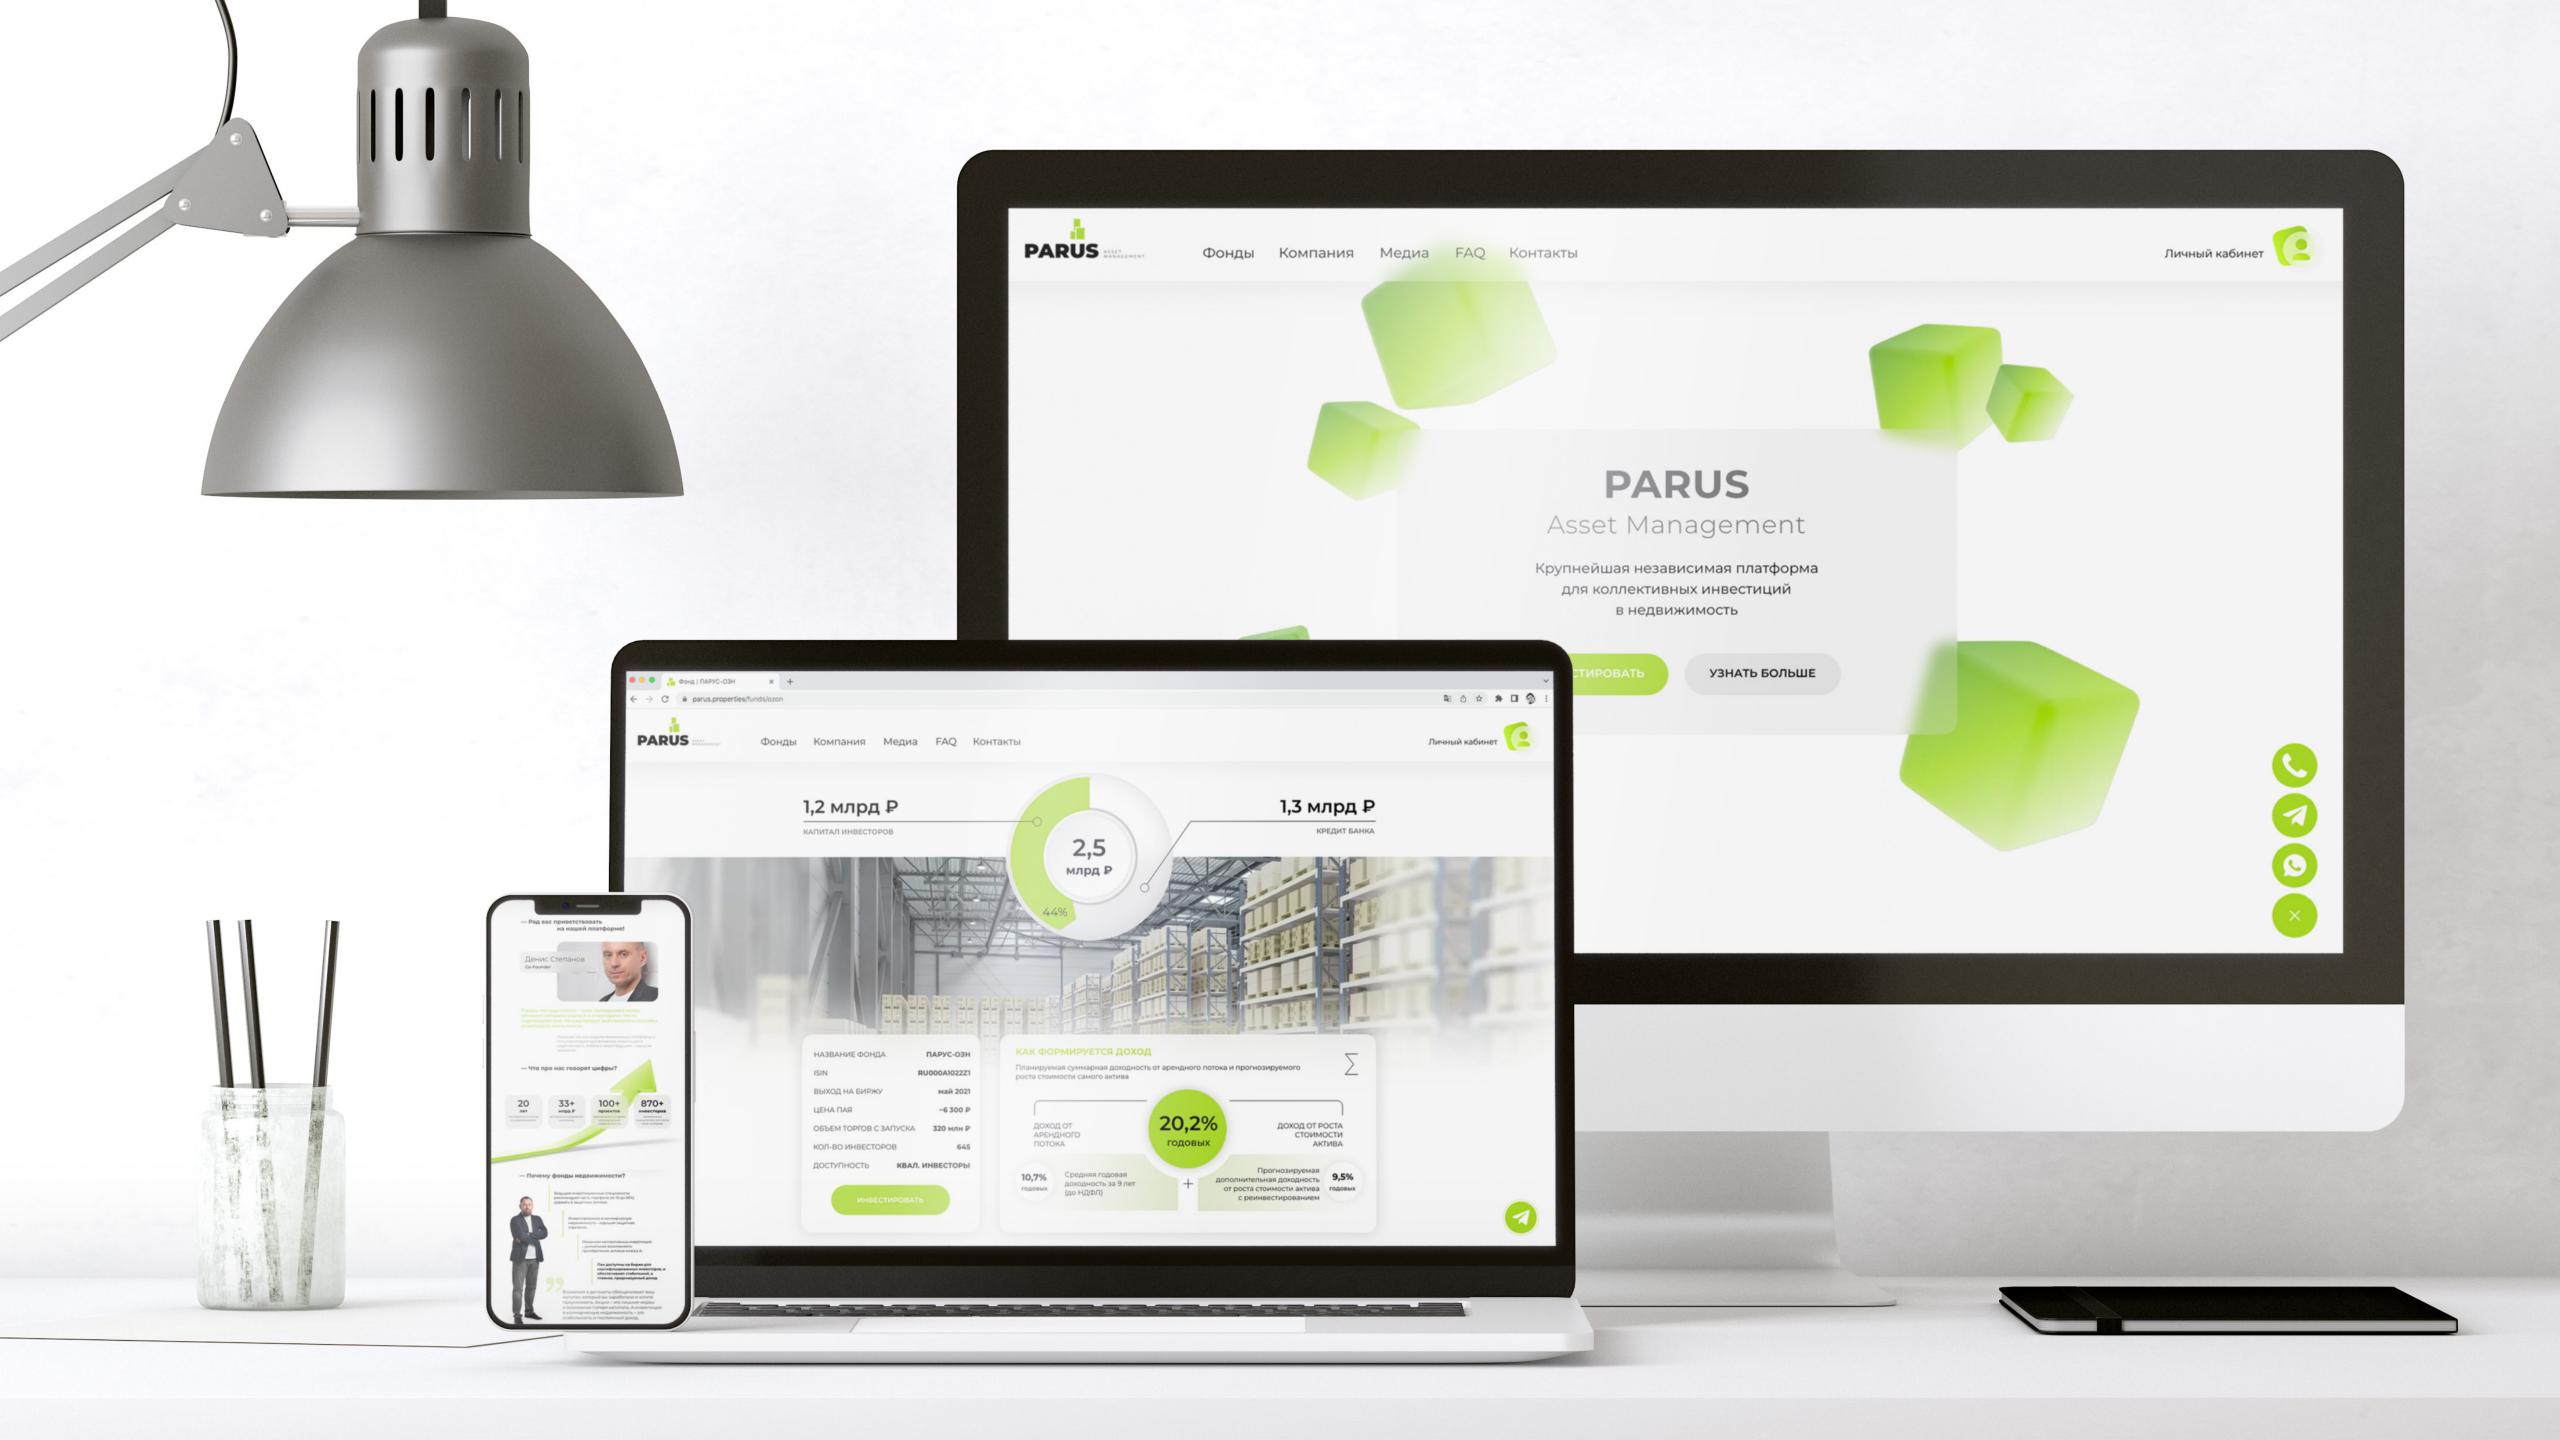

#### +7 (495) 789-66-55 PARUS: Инвестиции Динамика инвестиций Прогноз Фонды Операции Документы Портфель Участник Beta-тестирования 📀 😅 Показать фильтры 🙎 Как читать цифры? Доход от арендного потока и роста стоимости актива за апрель 2022 1.4 млн ₽ Мой портфель Доход от арендного потока Доход от арендного потока Доход от аренд после НДФЛ после НДФЛ после НДФЛ на 31 марта 2022 на 31 марта 2022 на 31 марта 2022 1.09 млн ₽ 1.09 млн ₽ 1.09 млн ₽ Парус-СБЛ Парус-СБЛ • Парус-СБЛ • Парус-ОЗН • Парус-ОЗН 18,9 тыс ₽ • Парус-ОЗН 18,9 тыс ₽ Мой рейтинг •