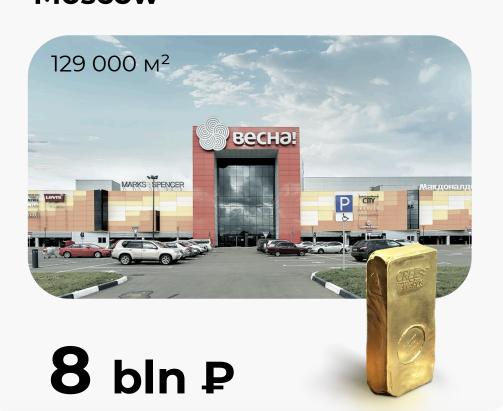

#### OUR ASSETS

35+ bln₽

Under management

50 000 M<sup>2</sup>

1,95 bln P

CLOSED RETAIL REAL ESTATE INVESTMENT FUNDS

Shopping Mall «VESNA!», Moscow