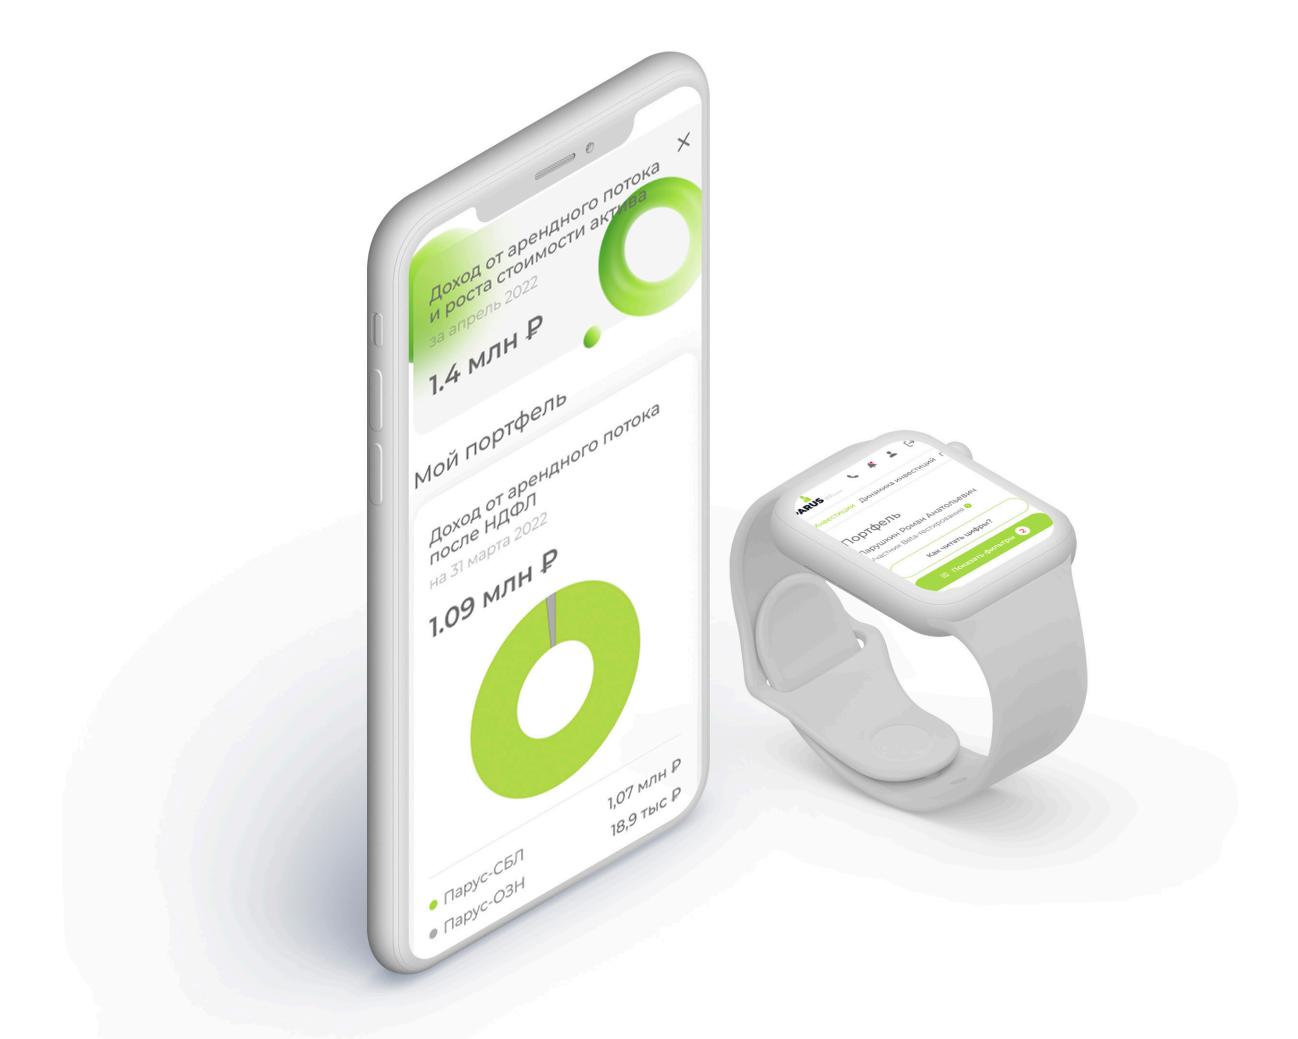

#### +7 (495) 789-66-55 PARUS: Инвестиции Динамика инвестиций Прогноз Фонды Операции Документы Портфель Участник Beta-тестирования 📀 😅 Показать фильтры 🙎 Как читать цифры? Доход от арендного потока и роста стоимости актива за апрель 2022 1.4 млн ₽ Мой портфель Доход от арендного потока Доход от арендного потока Доход от аренд после НДФЛ после НДФЛ после НДФЛ на 31 марта 2022 на 31 марта 2022 на 31 марта 2022 1.09 млн ₽ 1.09 млн ₽ 1.09 млн ₽ Парус-СБЛ Парус-СБЛ • Парус-СБЛ • Парус-ОЗН • Парус-ОЗН 18,9 тыс ₽ • Парус-ОЗН 18,9 тыс ₽ Мой рейтинг •

#### MOBILE ANALYTICS

- Dashboards adapted to mobile screen
- Keep the same level of information intensity as on desktop, despite screen size constraints