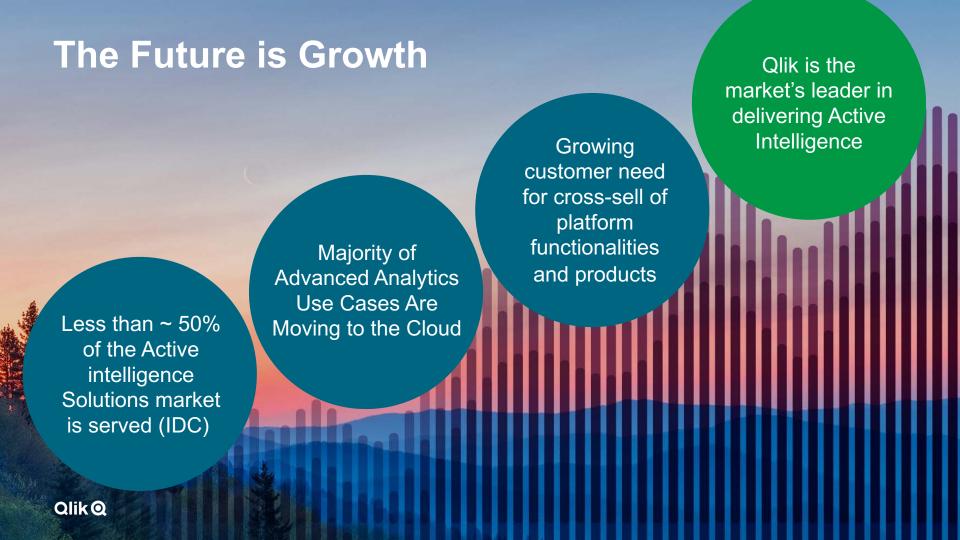

## Increasing Data and Analytics Use

- 80+% of buyers expect to increase BI spend
- 70+% of buyers expect to increase DI spend

### Acceleration to Cloud

- 93% of companies are multi-cloud strategy
- 87% utilize a hybrid cloud strategy

#### Embedded Analytics: Key to Digital Transformations

- Only ~50% of BI customers using embedded analytics solutions
- Data monetization scenarios

#### **Seizing The Data Opportunity**

Those who do see significant financial and operational benefits...