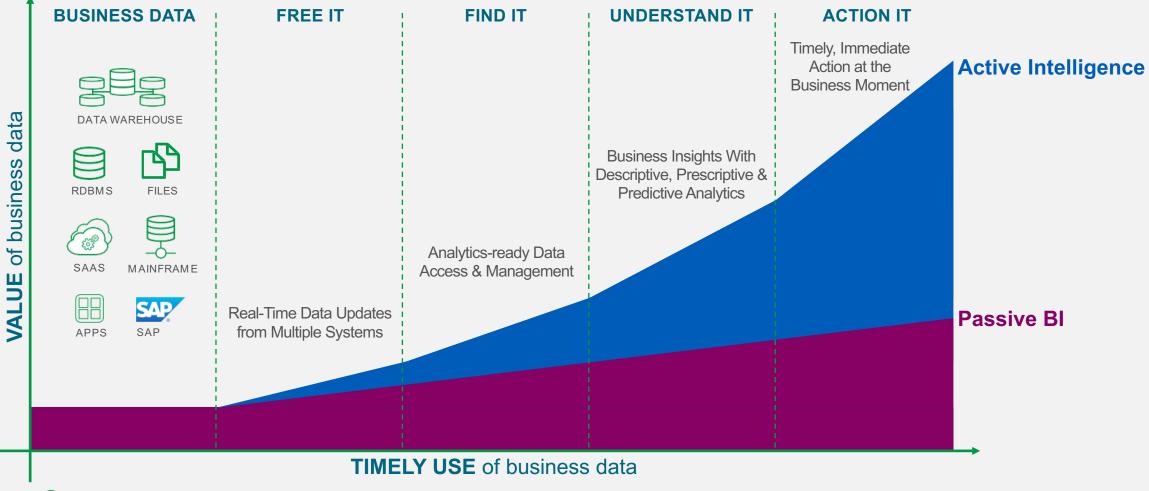

## **Active Intelligence Drives Certainty**

### This Drives More Business Value