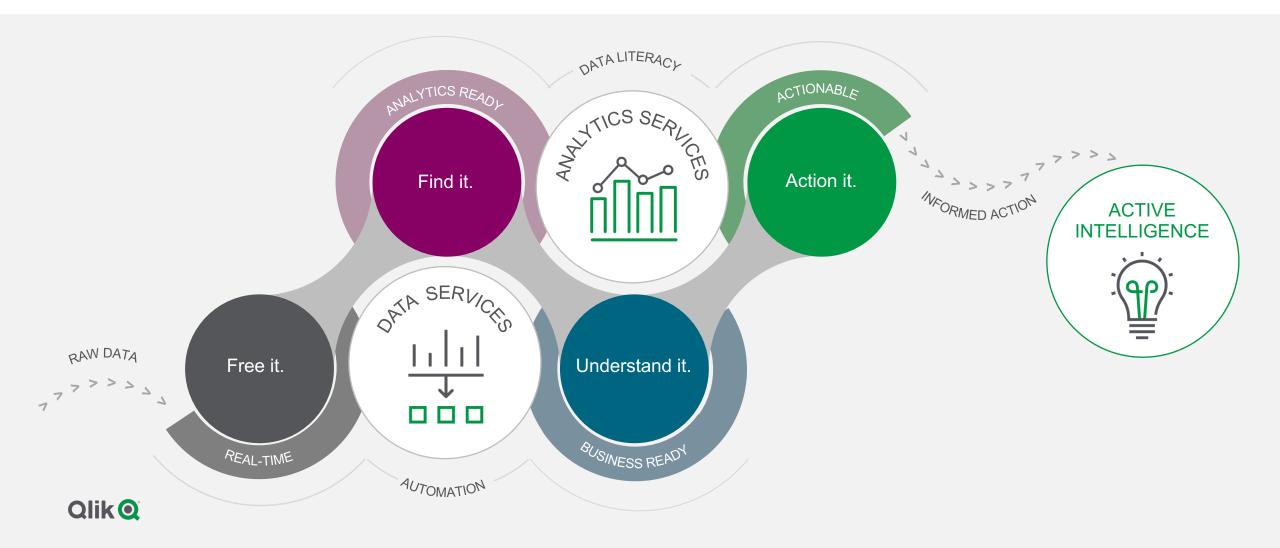

## **Active Intelligence Drives Certainty**

### Real-time end-to-end analytics data pipeline

#### How it works

QlikQ

Real-time, up-to-date, trusted information transformed into informed action