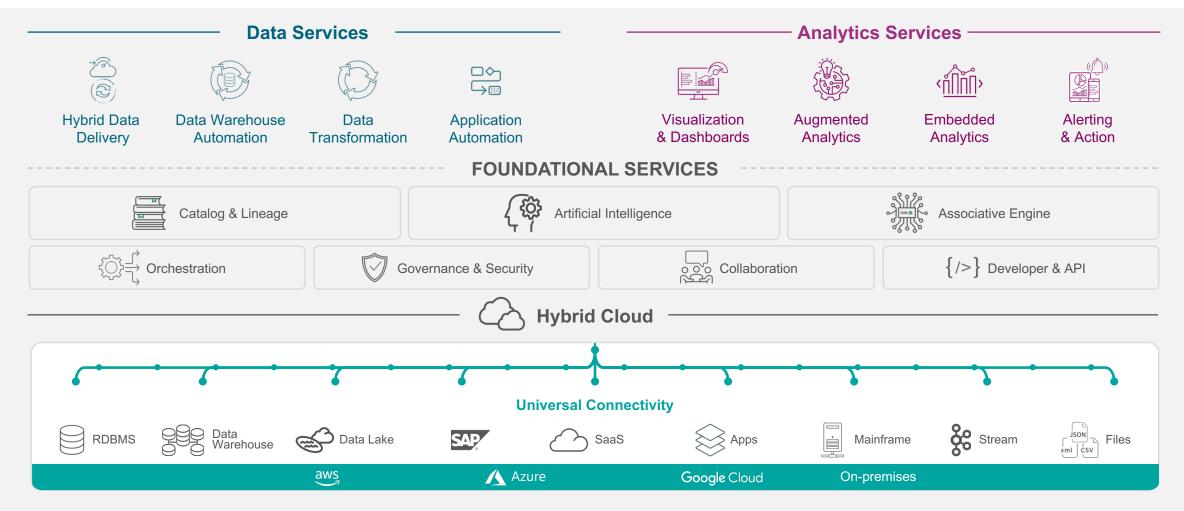

## **Qlik's Platform for Active Intelligence**

## **Our Platform Sets Qlik Apart**

### **Only Qlik Enables Active Intelligence**

#### ALL REQUIRED FOR ACTIVE INTELLIGENCE

Visualization & Dashboards

Seeing your data

### **Data Integration**

Real-time delivery

Collaboration

Narrative and context for analytics

#### **Embedded Analytics**

At the point of decision

**Catalog & Lineage** Governed business-ready data

**Augmented Analytics** 

Al-powered analytics

 $\longrightarrow \boxtimes$ 

**Application Automation** 

Trigger immediate action

**Hybrid Cloud** Cloud flexibility and choice