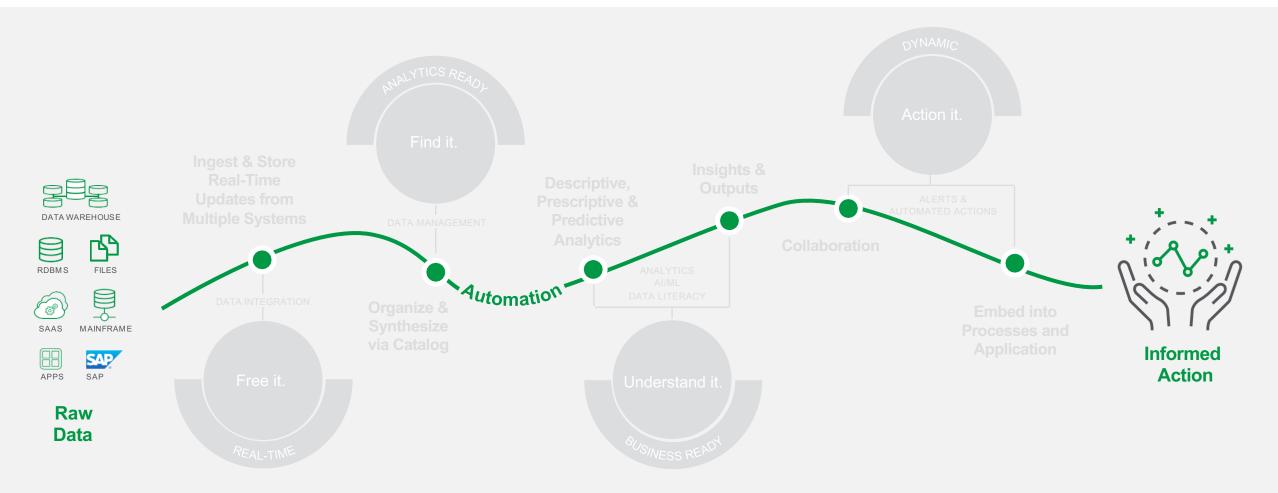

## **Active Intelligence Drives Certainty**

### Real-time end-to-end analytics data pipeline

#### How it works

QlikQ

Real-time, up-to-date, trusted information transformed into informed action