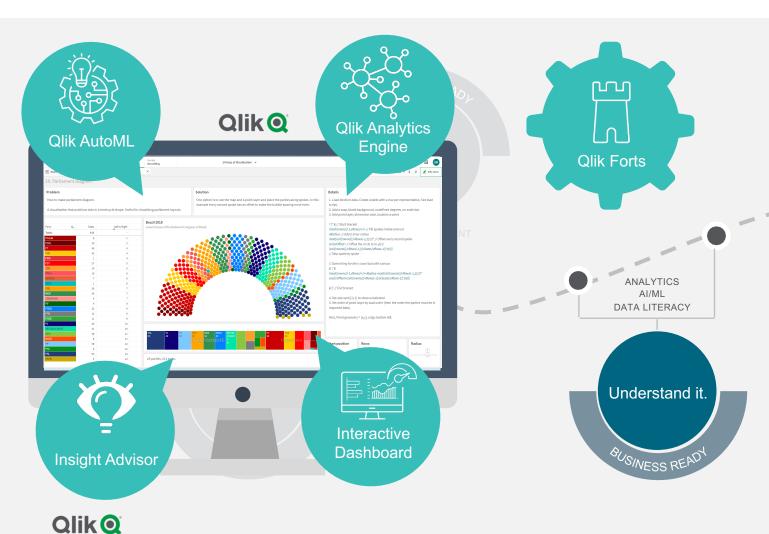

### **Power Your Analytics with Al**

Pull curated, governed data with option to combine with more data

#### **Powerful Visualizations**

Support impactful and interactive data storytelling

AI & Machine Learning

Perform free-form analysis and to automatically generate predictions

**Natural Language** 

Enhance human interaction with search and conversational analytics