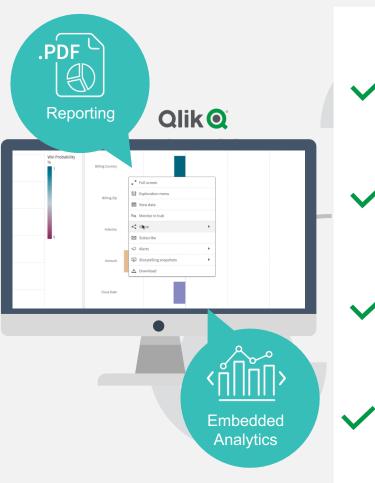

### Drive informed action

#### Collaborative Features

Support distribution of analytics and inapp conversations

#### Intelligent Alerting

Sophisticated alerting with statistical evaluation and condition logic

#### Mobile Analytics

Fully interactive, online and offline, delivering insight at point of decision

#### System Integration & Automation

Automate and streamline workflows between analytics and business apps

Intelligent Alerting 0 You 2:22 PM oday our largest opportunity that is predicted to be nst is Hye Glathar Opp 7677 forecasted for \$ 411 566 You 2:22 PM **Open Opps vs Win Probab**  $\bigcirc$ 